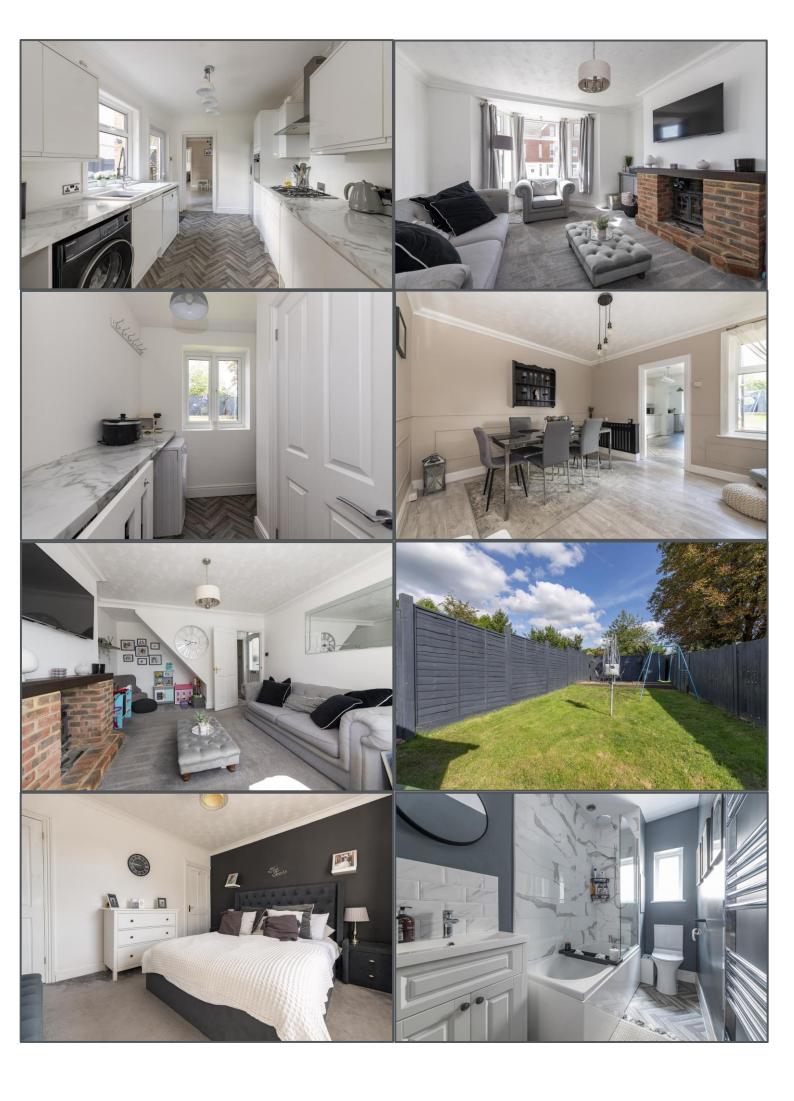

#### Whitehill Road, Crowborough, TN6 1LE

This extended family home offers well presented, bright and spacious accommodation, in a well-regarded, convenient location. Comprising of 3 bedrooms, this character home is ready to be moved into and boasts impressive features, such as the bay window in the lounge, log burner and family friendly garden. The ground floor consists of a lounge, formal dining room and modern kitchen. Beyond the kitchen there is a useful utility space and an even more useful ground floor cloakroom/WC. Upstairs the 3 bedrooms are complimented by a modern bathroom and overall, we feel this is an appealing package. To the rear, the garden is secluded and enclosed and offers a generous size, ideal for young families. To the front there is off road parking for two cars, and you are within walking distance of local shops.