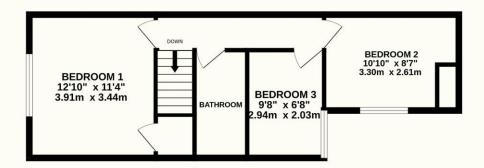

#### TOTAL FLOOR AREA: 956 sq.ft. (88.8 sq.m.) approx.

Whilst every attempt has been made to ensure the accuracy of the floorplan contained here, measurements of doors, windows, rooms and any other items are approximate and no responsibility is taken for any error, omission or mis-statement. This plan is for illustrative purposes only and should be used as such by any prospective purchaser. The services, systems and appliances shown have not been tested and no guarantee as to their operability or efficiency can be given.

#### Whitehill Road, Crowborough, TN6 1LE

This extended family home offers well presented, bright and spacious accommodation, in a well-regarded, convenient location. Comprising of 3 bedrooms, this character home is ready to be moved into and boasts impressive features, such as the bay window in the lounge, log burner and family friendly garden. The ground floor consists of a lounge, formal dining room and modern kitchen. Beyond the kitchen there is a useful utility space and an even more useful ground floor cloakroom/WC. Upstairs the 3 bedrooms are complimented by a modern bathroom and overall, we feel this is an appealing package. To the rear, the garden is secluded and enclosed and offers a generous size, ideal for young families. To the front there is off road parking for two cars, and you are within walking distance of local shops.