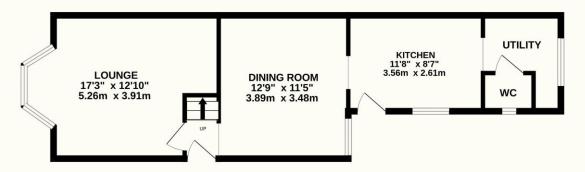

#### TOTAL FLOOR AREA: 956 sq.ft. (88.8 sq.m.) approx.

Whilst every attempt has been made to ensure the accuracy of the floorplan contained here, measurements of doors, windows, rooms and any other items are approximate and no responsibility is taken for any error, omission or mis-statement. This plan is for illustrative purposes only and should be used as such by any prospective purchaser. The services, systems and appliances shown have not been tested and no guarantee as to their operability or efficiency can be given.

#### Whitehill Road, Crowborough, TN6 1LE

This extended family home offers well presented, bright and spacious accommodation, in a well-regarded, convenient location. Comprising of 3 bedrooms, this character home is ready to be moved into and boasts impressive features, such as the bay window in the lounge, log burner and family friendly garden. The ground floor consists of a lounge, formal dining room and modern kitchen. Beyond the kitchen there is a useful utility space and an even more useful ground floor cloakroom/WC. Upstairs the 3 bedrooms are complimented by a modern bathroom and overall, we feel this is an appealing package. To the rear, the garden is secluded and enclosed and offers a generous size, ideal for young families. To the front there is off road parking for two cars, and you are within walking distance of local shops.